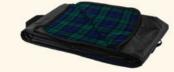

#### 260g Polyester Fleece Picnic Blanket | H801

A perfect promotional item for business travel, keeping warm at a ballgame, or a camping trip. Folds compactly for carrying. Features: 260g/sqm, 50x60in. Constructed of anti-pill fleece fabric. The black polyester exterior keeps the blanket protected when folded. The hook and loop strap keeps the blanket neatly folded. Two pockets help store items when carrying them. Available in blue and black.